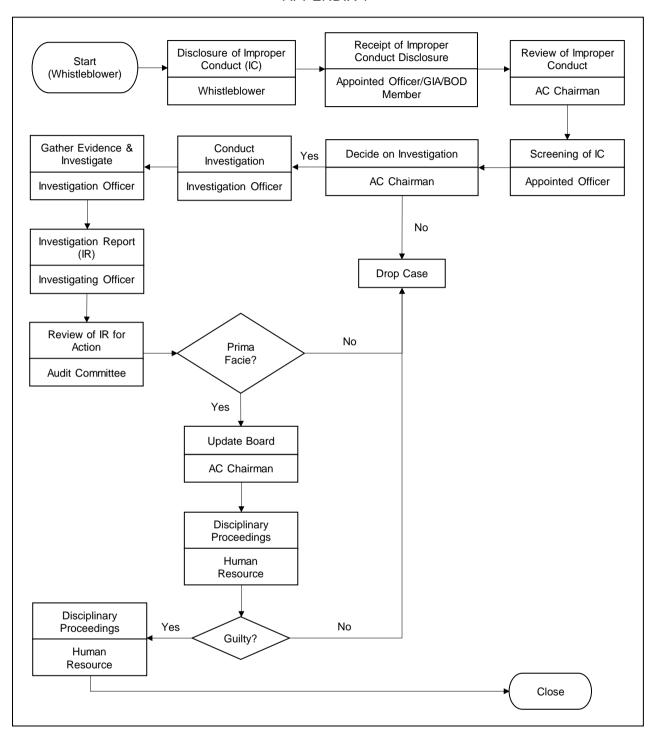

#### 3.0. OBJECTIVES

- 3.1. The objectives of this Policy are as follows:
  - a) to provide employees and third parties with proper internal procedures in disclosing cases of Improper Conduct.
  - b) to manage disclosures of Improper Conduct in an appropriate and timely manner.
  - c) to provide protection to Whistle-blowers from Detrimental Action that may result from the disclosure of Improper Conduct; and,
  - d) to provide fair treatment to both the Whistle-blower and the alleged wrongdoer when a disclosure of Improper Conduct is made.
  - e) to set out the processes to manage the overall system and implementation of the Whistleblowing Policy. The flow chart of the processes is attached in *Appendix 1*

# **APPENDIX 1**